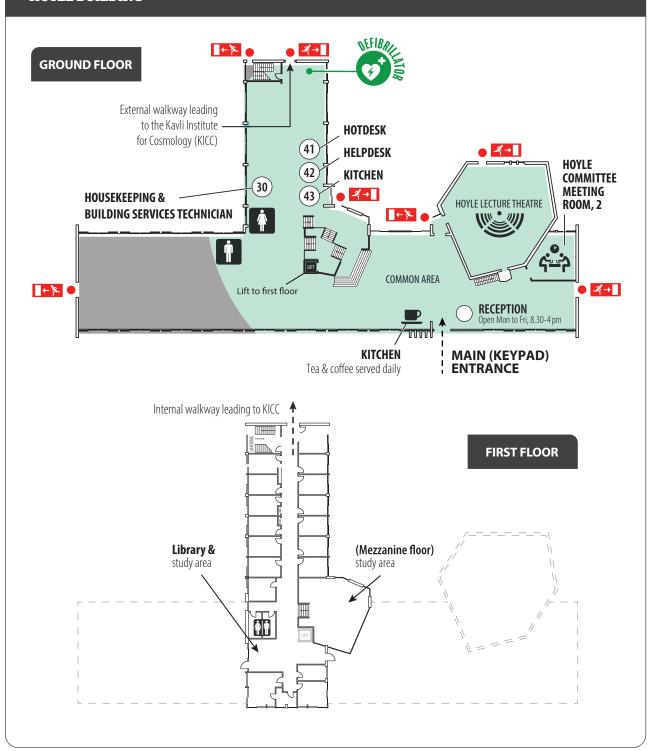

P. INSTITUTE** Stables Guest Way and House Churchill College **GARDENER'S** MADINGLEY COTTAGE **RISE HOUSE GREENWICH** HOUSE EARTH SCIENCES BULLARD LABORATORIES 0 Madingley Rise **OBSERVATORY** Croquet **INSTITUTE OF ASTRONOMY** THORROWGOOD TELESCOPE **HOYLE BUILDING** NORTHUMBERLAND TELESCOPE (main reception) Corfield Wing **KAVLI BATTCOCK** O CENTRE APM Drive Madingley Rise Observatory 36-INCH M11 Junction 13 TELESCOPE (to and from south only), and Madingley Road Park & Ride Bus Station 3-MIRROR TELESCOPE A1303 Madingley Road Whippet Uni **Bus Stop** (travelling © IoA 2025 - MAP NOT TO SCALE City Centre J.J. Thomson Avenue City Centre) Whittle Laboratory Cambridge University Park & Cycle • Whippet Uni Bus Stop (travelling Toilets to the City Cycle Shelter Centre)

## **HOYLE BUILDING**



## Entrance via the Hoyle (external) walkway