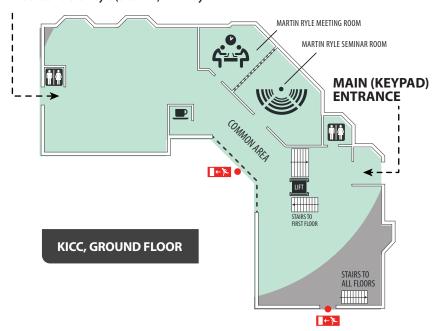

hill College **GARDENER'S** MADINGLEY COTTAGE **RISE HOUSE GREENWICH** HOUSE EARTH SCIENCES BULLARD LABORATORIES 0 Madingley Rise **OBSERVATORY** Croquet **INSTITUTE OF ASTRONOMY** THORROWGOOD TELESCOPE **HOYLE BUILDING** NORTHUMBERLAND TELESCOPE (main reception) Corfield Wing **KAVLI BATTCOCK** O CENTRE APM Drive Madingley Rise Observatory 36-INCH M11 Junction 13 TELESCOPE (to and from south only), and Madingley Road Park & Ride Bus Station 3-MIRROR TELESCOPE A1303 Madingley Road Whippet Uni **Bus Stop** (travelling © IoA 2025 - MAP NOT TO SCALE City Centre J.J. Thomson Avenue City Centre) Whittle Laboratory Cambridge University Park & Cycle • Whippet Uni Bus Stop (travelling Toilets to the City Cycle Shelter Centre)

## **HOYLE BUILDING**



## Entrance via the Hoyle (external) walkway