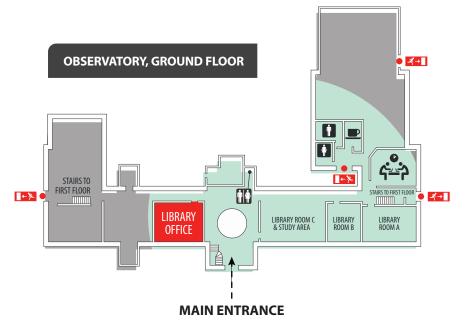

ll College **GARDENER'S** MADINGLEY COTTAGE **RISE HOUSE GREENWICH** HOUSE EARTH SCIENCES BULLARD LABORATORIES 0 Madingley Rise **OBSERVATORY** Croquet **INSTITUTE OF ASTRONOMY** THORROWGOOD TELESCOPE **HOYLE BUILDING** NORTHUMBERLAND TELESCOPE (main reception) Corfield Wing **KAVLI BATTCOCK** O CENTRE APM Drive Madingley Rise Observatory 36-INCH M11 Junction 13 TELESCOPE (to and from south only), and Madingley Road Park & Ride Bus Station 3-MIRROR TELESCOPE A1303 Madingley Road Whippet Uni **Bus Stop** (travelling © IoA 2025 - MAP NOT TO SCALE City Centre J.J. Thomson Avenue City Centre) Whittle Laboratory Cambridge University Park & Cycle • Whippet Uni Bus Stop (travelling Toilets to the City Cycle Shelter Centre)

## **HOYLE BUILDING**



## Entrance via the Hoyle (external) walkway